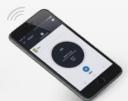

## 1 CABLE FREE DESIGN

Free of its cable, FREERIDER™ is easy to use on a daily basis and takes up little space. **Its long-lasting lithium-ion battery guarantees a full cleaning cycle** (2.5 hrs) and can be recharged in just 4 hours. The **iAquaLink™ application** enhances this sense of freedom, as users can view the battery's power level immediately and access end-of-cycle notifications or remote updates.

#### iAQUALINK™ APP

- Battery charge status
- End-of-cycle notification
- Troubleshooting
- Automatic robotic cleaner updates