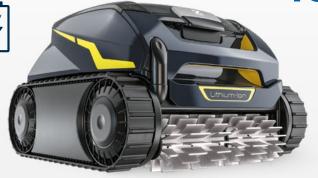

# RF 5400 iQ

FREERIDER™

## 1 CABLE FREE DESIGN

Free of its cable, FREERIDER™ is easy to use on a daily basis and takes up little space. **Its long-lasting lithium-ion battery guarantees a full cleaning cycle** (2.5 hrs) and can be recharged in just 4 hours. The **iAquaLink™ application** enhances this sense of freedom, as users can view the battery's power level immediately and access end-of-cycle notifications or remote updates.

## **2** CYCLONIC PERFORMANCE

FREERIDER<sup>TM</sup> offers uncompromising cleaning performance thanks to its **powerful and** long-lasting patented cyclonic suction. Its helix shaped brushes and dual stage **progressive filtration** allow it to collect even the finest debris more efficiently.

## 3 INTEGRATED AGILITY

With its **integrated smart sensors** and unique design, FREERIDER™ is exceptionally agile and offers excellent cleaning coverage for your pool, **regardless of its shape or surface.** 