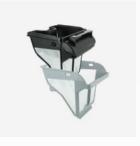

#### STANDARD FEATURES

Charging base

Filter canister
Dual stage filter: 150/60 µ

Universal hook for assistance in removing from water